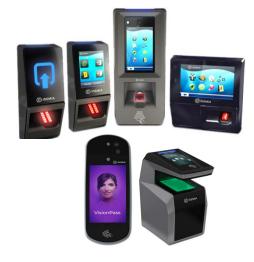

And now, integrating the IDEMIA family of biometric access readers allows users to add cutting edge biometric identification to their security portfolio without having to manage separate systems.

Using IDEMIA's award-winning biometric technology, users are able to enroll and manage biometric templates within Pro-Watch providing a truly integrated and seamless user experience. Supported devices include the latest from IDEMIA such as MorphoWave contactless fingerprint scanning and VisionPass facial recognition, for minimizing surface contact, as well as the SIGMA family of fingerprint readers.