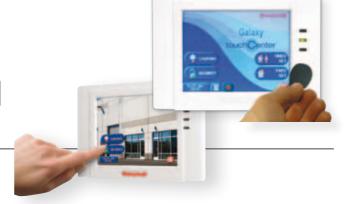

# GALAXY® DIMENSION TOUCHCENTER

### Colour graphical touch-screen with **NEW** proximity function

Honeywell's TouchCenter with **NEW** Proximity function delivers simplicity in state-of-the-art technology. By making system operation so easy for users, TouchCenter helps reduce false alarms arising from operator error and the inconvenience and cost associated with engineer callouts.

With its large, customisable colour touch-screen and integrated proximity reader, Honeywell's Galaxy® Dimension TouchCenter offers end-users the simplest operation and system management. On-screen help files are available at your fingertips, a clear and simple menu facilitates system management so users can be added, removed or amended and large multiple area systems can be easily viewed, set and unset, without the need for engineer support. With full compliance to PD6662:2004/2010, DD243:2004 and BS8243:2010 and simplicity of operation, installers benefit from reduced training time and fewer engineer call outs.