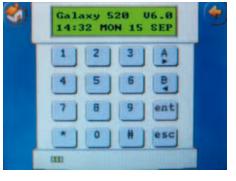

TouchCenter's virtual MK7 keypad gives Galaxy® installers the ability to programme the system as they have become accustomed.

Installers can also use the TouchCenter as a sales tool to grow their business by advertising their company name or logo on the homescreen and add value to an installation by putting the end-user's company name, logo and/or photo on the high resolution screen.

#### **Installer access:**

For installer access to the system, the following features are available:

- Emulation of standard MK7 2x16 alpha LCD keypad display
- Diagnostics screen allows testing of:
  - LCD display
  - Audio
- Event log display

Familiar MK7 emulation

On-screen help files