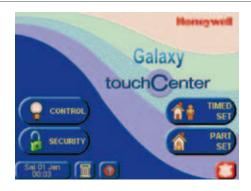

Standard home screen

Installer Customisation

Service Tel: 08000 303 030

Set screen

Area/Group set status