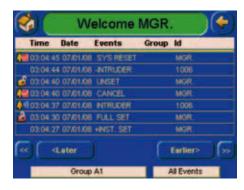

#### Features:

- Operation using NEW proximity tag or card with full compatibility with the MK7 Keyprox
- Customisable homescreen via external SD card slot
- Intuitive touch-screen display with icons and menu driven prompts
- Simple graphical set/unset for systems with multiple areas/groups
- Entry/Exit Delay countdown displayed
- Add, delete or edit user codes and tags
- View entire zone list with status of each zone
- Overview of system status display
- End-user can quickly omit zones from zone list
- Event log display
- Console mode with full MK7 keypad emulation for programming
- Building control feature allows the user to control outputs to operate systems such as lighting and air-conditioning
- High-resolution 640 x 480 pixel, 64,000 colours, TFT display

**Event log** 

Quick and secure set/unset with

PIN code or Prox tag

System setup