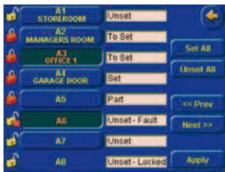

#### Features:

- Operation using NEW proximity tag or card with full compatibility with the MK7 Keyprox
- Customisable homescreen via external SD card slot
- Intuitive touch-screen display with icons and menu driven prompts
- Simple graphical set/unset for systems with multiple areas/groups
- Entry/Exit Delay countdown displayed
- Add, delete or edit user codes and tags
- View entire zone list with status of each zone
- Overview of system status display
- End-user can quickly omit zones from zone list
- Event log display
- Console mode with full MK7 keypad emulation for programming
- Building control feature allows the user to control outputs to operate systems such as lighting and air-conditioning
- High-resolution 640 x 480 pixel, 64,000 colours, TFT display

#### **Installer access:**

For installer access to the system, the following features are available:

- Emulation of standard MK7 2x16 alpha LCD keypad display
- Diagnostics screen allows testing of:
  - LCD display
  - Audio
- Event log display

**Event log** 

Quick and secure set/unset with

PIN code or Prox tag

System setup