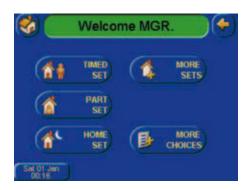

#### A system management tool:

Galaxy® Dimension TouchCenter can be utilised as an effective system management tool, enabling users to see at a glance, the full system status and take action appropriately. A touch on the screen is all it takes to use the TouchCenter as an effective business management tool:

- Track when employees and temporary users operate the system
- View full system status at a glance
- Clear and simple management of system users