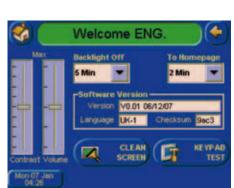

#### **Installer access:**

For installer access to the system, the following features are available:

- Emulation of standard MK7 2x16 alpha LCD keypad display
- Diagnostics screen allows testing of:
  - LCD display
  - Audio
- Event log display