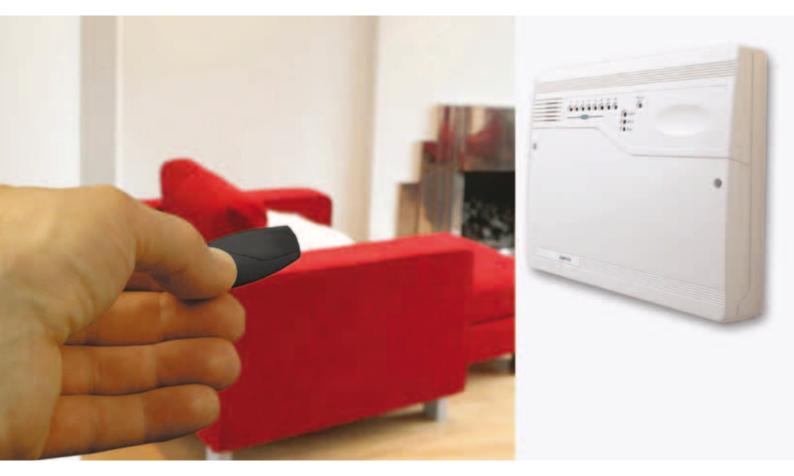

# COMPLETE HOME SECURITY SYSTEM IN ONE BOX

For the simplest security system, look no further than Logic Six

- Proximity operated control panel for simple operation
- Pre-programmed, so no new programming to learn
- 3 all round sensors included, with selectable pet tolerance
- All in one box: Comes complete with sensors, bell box, contacts, and panic alert