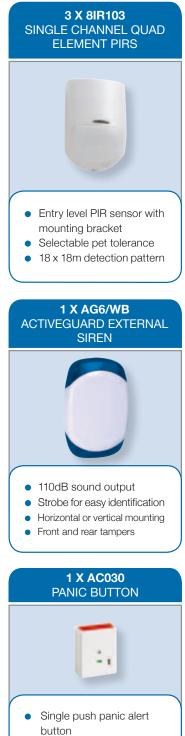

## Compatible Peripherals:

Six Control Panel

PIR Sensor

etic Contact

of 5 key tags

| LGSIX/01 | Logic  |
|----------|--------|
| 8IR103   | Activ8 |
| EMPS85/W | Magn   |
| SS/F     | Pack   |

• activates alarm in an emergency