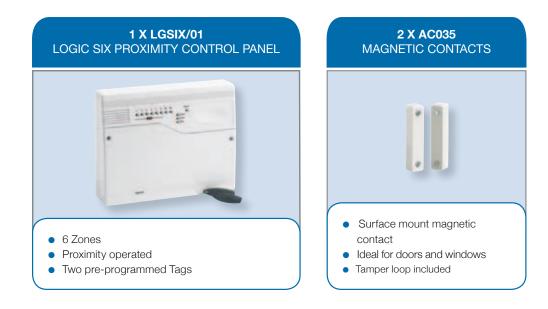

# Logic Six Kit

## Compatible Peripherals:

Six Control Panel

PIR Sensor

etic Contact

of 5 key tags

| LGSIX/01 | Logic  |
|----------|--------|
| 8IR103   | Activ8 |
| EMPS85/W | Magn   |
| SS/F     | Pack   |

• activates alarm in an emergency