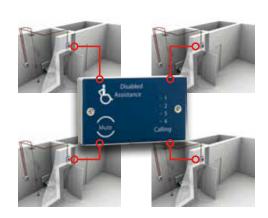

# **4 Way Splitter Unit**

The 4 way splitter unit allows up to 4 stand alone disabled toilets to be monitored in one specific area. Staff can then at the designated area such as a reception or security desk react to an alarm swiftly and efficiently.

#### **BENEFITS**

- Up to 4 disabled toilets monitored in one area
- Uses blue LEDs to avoid confusion
- Visibility to remote staffed areas
- No mains or Power Supply Unit (PSU) required at each disabled toilet