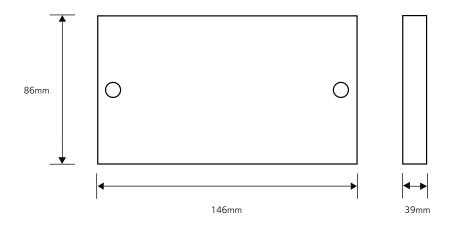

| POWER SUPPLY UNIT SPECIFICATION |                               |  |
|---------------------------------|-------------------------------|--|
| Dimensions:                     |                               |  |
| Width                           | 146 mm                        |  |
| Height                          | 86 mm                         |  |
| Depth                           | 39 mm                         |  |
| Electrical Specification:       |                               |  |
| Mains                           | 230V ac +10% -15%             |  |
| Output                          | 12V dc (nominal)              |  |
| Physical:                       |                               |  |
| Construction                    | Flame retardant Polycarbonate |  |

| 4 WAY SPLITTER UNIT |                               |  |
|---------------------|-------------------------------|--|
| Dimensions:         |                               |  |
| Width               | 146 mm                        |  |
| Height              | 86 mm                         |  |
| Depth               | 39 mm                         |  |
| Physical:           |                               |  |
| Construction        | Flame retardant Polycarbonate |  |