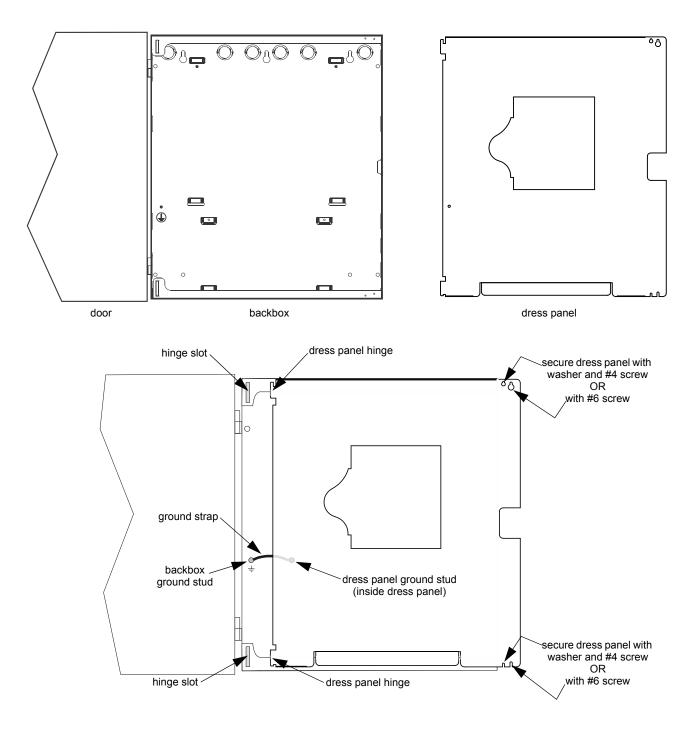

## 1 Dress Panel Installation

- 1. Open the backbox door. The door does not need to be removed.
- 2. Slide the top hinge of the dress panel into the top slot of the backbox.
- 3. Slide the bottom hinge of the dress panel into the bottom slot of the backbox.
- 4. Connect ground strap between dress panel ground stud and backbox ground stud as illustrated below.
- 5. Close the dress panel and secure it to the backbox with two #4 screws and two washers, or two #6 screws, one in the top right corner and one in the lower right corner.