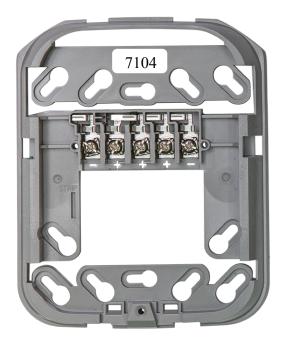

## **Product Update:**

Based on customer feedback, we are pleased to announce further updates to the L-Series line of notification appliances. We have modified the mounting plate to be more rigid, see the picture below. We have also added a metal screw insert for the front product mounting screw to ease installation.

Product with the latest continuous improvements can be identified in the field by a yellow label on the box that states "**NEW DESIGN WITH RIGID MOUNTING PLATE**" and yellow labels on both the mounting plate and appliance itself.