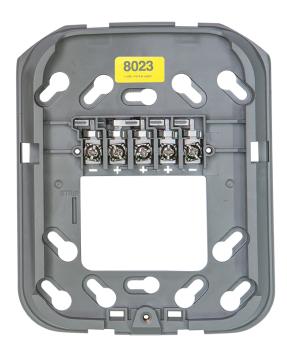

## **Product Update:**

Based on customer feedback, we are pleased to announce further updates to the L-Series line of notification appliances. We have modified the mounting plate to be more rigid, see the picture below. We have also added a metal screw insert for the front product mounting screw to ease installation.

Product with the latest continuous improvements can be identified in the field by a yellow label on the box that states "**NEW DESIGN WITH RIGID MOUNTING PLATE**" and yellow labels on both the mounting plate and appliance itself.