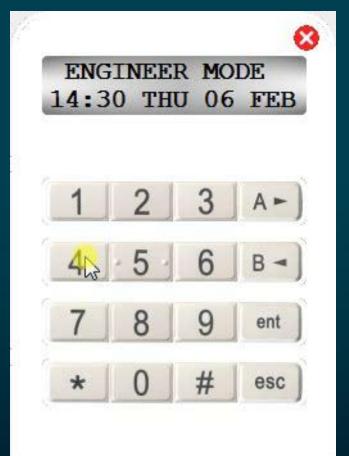

# GX Remote Control App Set Up 4 steps to set up the App for Wifi:

Set up the panel for direct access over ethernet:

**Register the panel on the network:** 

### Adjust the virtual keypad 'A-Key' settings:

Set up the App to connect to the panel: