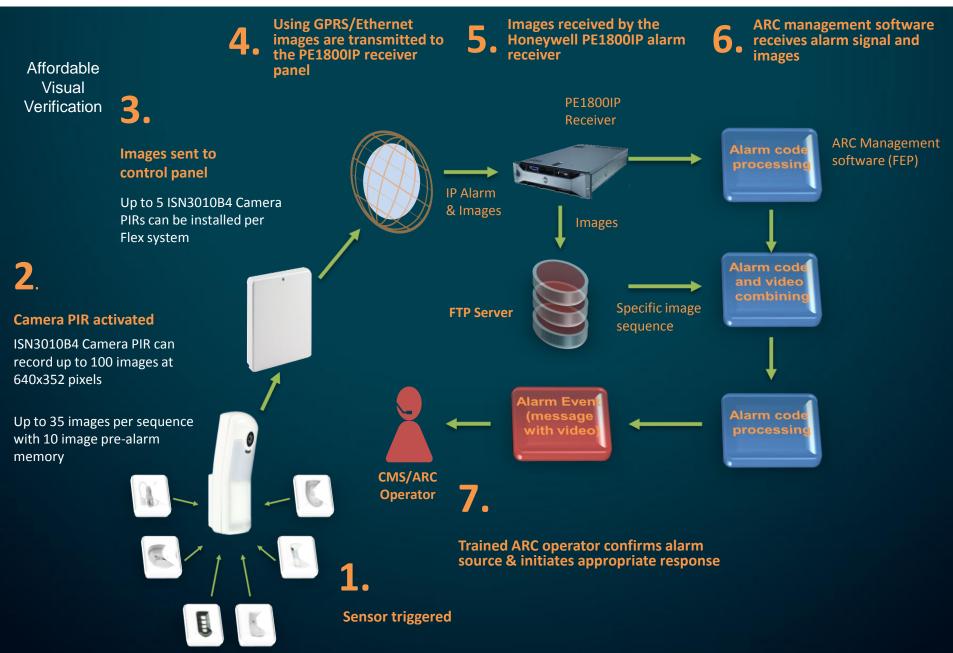

MK8 Keyprox

**Ethernet Module** 



# Honeyvel

#### Introduction

More comfortable and energy efficient



### We are building a world that's...

### Our Strategic Business Groups





### **Honeywell Security Group**



7,100 Employees



100 Countries



Offices in **16** EMEA countries



5 R&D Centres

**40** Years Experience



Intruder Detection Systems



Video Surveillance Systems

## **Honeywell Security Group**



Intruder Detection Systems

### **UK Sales Team Structure**





# **Galaxy Flex Enhancements**

Costeffective

#### Simple to use

# The Galaxy Heritage Configuration



### Galaxy<sup>®</sup> Intrusion Products Building on 20 years of reliability

THE system for entry level to enterprise installations



## **Galaxy Flex**



### **How Visual Verification Works**



### What are we introducing?

**Free Mobile App** 



Firmware update to add night set functionality

Firmware update to add comms programming wizard

**Updated Trigger module with Pull-up resistors** 

New compact box option (G2 box)



# Mobile App Target Markets

**Residential End User (Commuter)** 

**Residential End User (Gadget Household)** 

**Independent Commercial** 







### **Key End User Needs**







NO ENTRY UNLESS AUTHORIZED









## **App Set Up Architecture**



# GX Remote Control App Set Up 4 steps to set up the App for Wifi:



Set up the panel for direct access over ethernet:





**Register the panel on the network:** 





### Adjust the virtual keypad 'A-Key' settings:





Set up the App to connect to the panel:







# **Live Demonstration**

### **Galaxy