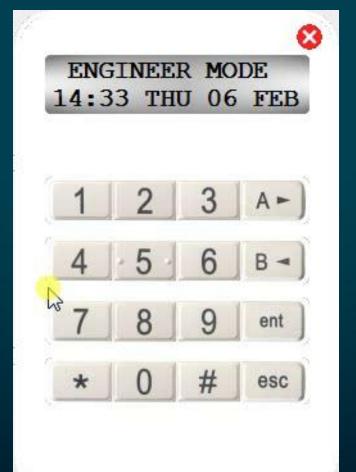

# GX Remote Control App Set Up 4 steps to set up the App for Wifi:

Set up the panel for direct access over ethernet:

**Register the panel on the network:** 

### Adjust the virtual keypad 'A-Key' settings:

Set up the App to connect to the panel: