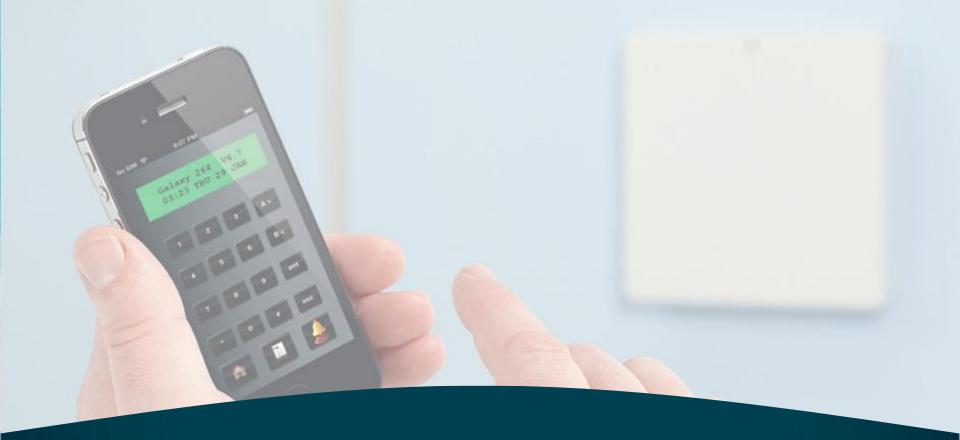

# GX Remote Control App Set Up 4 steps to set up the App for Wifi:

Set up the panel for direct access over ethernet:

**Register the panel on the network:** 

### Adjust the virtual keypad 'A-Key' settings:

Set up the App to connect to the panel: