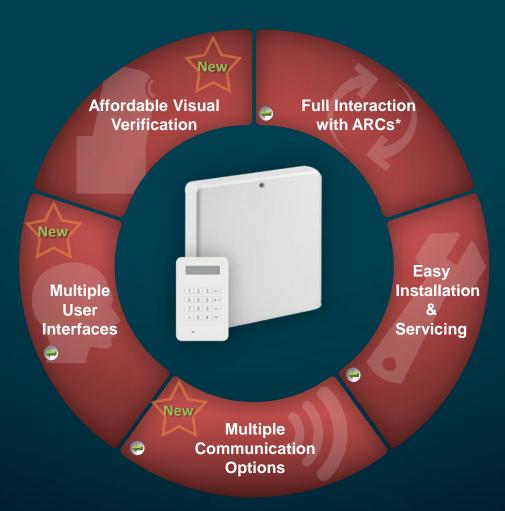

# **Galaxy Flex Enhancements**

Costeffective

### What are we introducing?

**Free Mobile App** 

Firmware update to add night set functionality

Firmware update to add comms programming wizard

**Updated Trigger module with Pull-up resistors** 

New compact box option (G2 box)

### **Galaxy Flex Summary**

We already had:

Visual verification & full multipath comms

We now have:

Night set mode for both residential & commercial

Simplified communications programming

Mobile App to meet end-user expectations