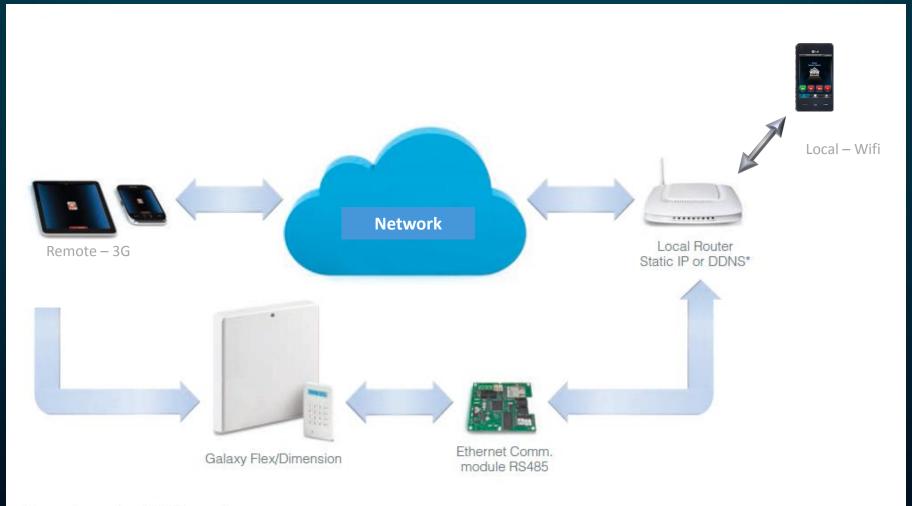

## **App Set Up Architecture**

# GX Remote Control App Set Up 4 steps to set up the App for Wifi:

Set up the panel for direct access over ethernet:

**Register the panel on the network:** 

### Adjust the virtual keypad 'A-Key' settings:

Set up the App to connect to the panel: