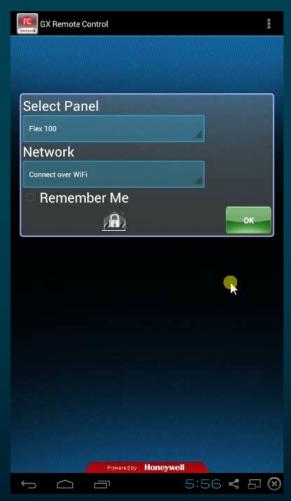

# GX Remote Control App Set Up 4 steps to set up the App for Wifi:

Set up the panel for direct access over ethernet:

**Register the panel on the network:** 

### Adjust the virtual keypad 'A-Key' settings:

Set up the App to connect to the panel: