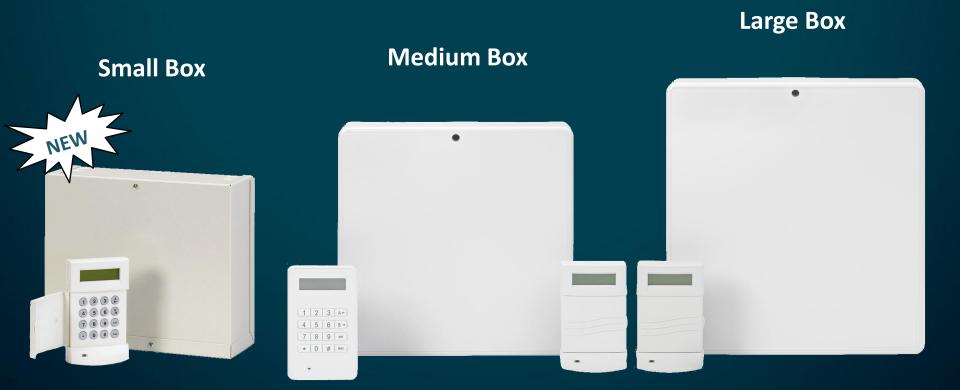

User (Commuter)** 

**Residential End User (Gadget Household)** 

**Independent Commercial** 







### **Key End User Needs**







NO ENTRY UNLESS AUTHORIZED









## **App Set Up Architecture**



# GX Remote Control App Set Up 4 steps to set up the App for Wifi:



Set up the panel for direct access over ethernet:





**Register the panel on the network:** 





### Adjust the virtual keypad 'A-Key' settings:





Set up the App to connect to the panel:







# **Live Demonstration**

### **Galaxy Flex Summary**

We already had:

Visual verification & full multipath comms

We now have:

Night set mode for both residential & commercial

Simplified communications programming

Mobile App to meet end-user expectations

**New Compact box option** 

### **Galaxy Flex Product Range**



C005-E1-K24 C005-E1-K24I C005-M-E2 C005-E2-K04I C006-M-E2 C007-M-E2

C005-L-E2 C005-E2-K14I C006-L-E2 C007-L-E2