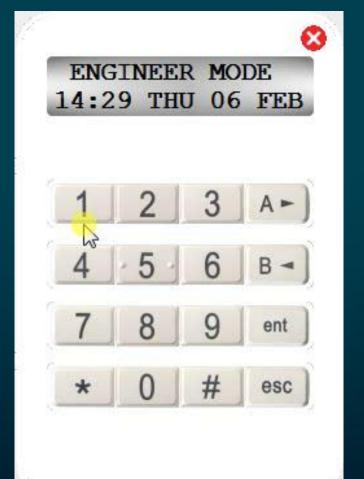

# GX Remote Control App Set Up 4 steps to set up the App for Wifi:

Set up the panel for direct access over ethernet:

**Register the panel on the network:** 

### Adjust the virtual keypad 'A-Key' settings:

Set up the App to connect to the panel: