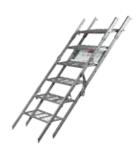

## SITE STAIRWAY - 6 STEP

The galvanised Site Stairway is a simple and effective access solution. Foldable, the stairway complies to EN 12811 and automatically adjust to the correct height to fit to the bracket while keeping the treads horizontal.

Art No. CT1003Z - Folded length 1.84m. Weight 31kg