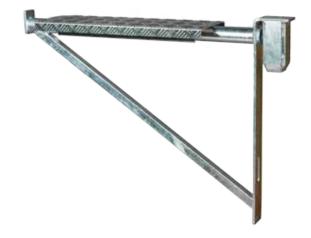

# COMBISAFE LOADING SYSTEM (CLS) STAIR BRACKET

The Stair Bracket is a simple-to-fit component which enables a standard Combisafe Site Stairway to be fixed to the Loading System base unit, providing safe access to the bed of the truck or trailer.

Made from hot dip galvanised steel with a replaceable non-slip aluminium top step, the Stair Bracket can be fitted to any face of the base unit as a vital part of a safe system of work for truck loading and unloading.

Art No. UK15090P01 - Weight 18 kg