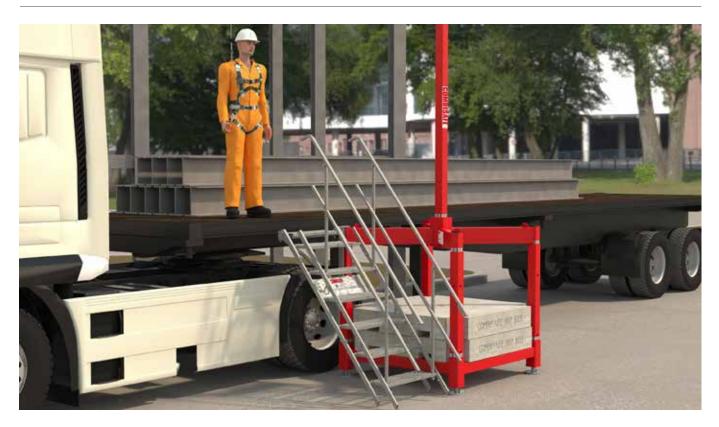

# COMBISAFE LOADING SYSTEM STAIR BRACKET

#### **BENEFITS:**

- Easy access to the truck or trailer bed
- Can be mounted on any face of the MkII Loading System
- Encourages safe work practices
- Available for hire and sale

The new Combisafe Loading System (CLS) Stair Bracket enables safe, easy access to the truck or trailer bed when using the Combisafe Loading System.

This cleverly designed bracket, is very easy to install and enhances the safety benefits of the loading system for all operatives.

The bracket is simply slotted into the cruciform top frame and secured with a single bolt which is supplied with the unit; it can be mounted on any of the 4 faces of the Combisafe Loading System MkII. Having fitted the bracket, a standard Combisafe Site Stairway with 6 steps and scaffold attachments, complete with two guardrails, is simply hooked on to the top tube of the bracket, adjusted for height and then locked. Once the locking screws are tightened, the stair is firmly and rigidly attached.

# COMBISAFE LOADING SYSTEM (CLS) STAIR BRACKET

The Stair Bracket is a simple-to-fit component which enables a standard Combisafe Site Stairway to be fixed to the Loading System base unit, providing safe access to the bed of the truck or trailer.

Made from hot dip galvanised steel with a replaceable non-slip aluminium top step, the Stair Bracket can be fitted to any face of the base unit as a vital part of a safe system of work for truck loading and unloading.