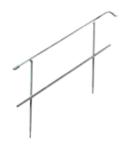

## SITE STAIRWAY HANDRAIL - 6 STEP

For use with the Site Stairway 6 Step.

Art No. CT1008Z - Weight 8kg