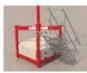

# COMBISAFE LOADING SYSTEM (CLS) STAIR BRACKET

The Stair Bracket is a simple-to-fit component which enables a standard Combisafe Site Stairway to be fixed to the Loading System base unit, providing safe access to the bed of the truck or trailer.

Made from hot dip galvanised steel with a replaceable non-slip aluminium top step, the Stair Bracket can be fitted to any face of the base unit as a vital part of a safe system of work for truck loading and unloading.

Art No. UK15090P01 - Weight 18 kg