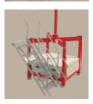

# COMBISAFE LOADING SYSTEM STAIR BRACKET

This cleverly designed bracket, is very easy to install and enhances the safety benefits of the loading system for all operatives.

The bracket is simply slotted into the cruciform top frame and secured with a single bolt which is supplied with the unit; it can be mounted on any of the 4 faces of the Combisafe Loading System MkII. Having fitted the bracket, a standard Combisafe Site Stairway with 6 steps and scaffold attachments, complete with two guardrails, is simply hooked on to the top tube of the bracket, adjusted for height and then locked. Once the locking screws are tightened, the stair is firmly and rigidly attached.

# COMBISAFE LOADING SYSTEM (CLS) STAIR BRACKET

The Stair Bracket is a simple-to-fit component which enables a standard Combisafe Site Stairway to be fixed to the Loading System base unit, providing safe access to the bed of the truck or trailer.