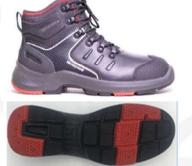

#### Description PPE Type :

Product reference :GUARD MID S3 HI HRO SRCArticle code :6551621Construction and material of outsole :Nitrile / PU (Injected)Pictures :Image: Construction and Pictures :

a safety and personnel grounding, ESD control

Reference standard :

andard : EN ISO 20345 : 2011 and EN 61340:5-1:2016

Classification : I

Size range : 36 - 48

**Toecap nature : Metallic** 

Category : S3 HI HRO SRC Slip resistance : SRC Insert nature : Metallic