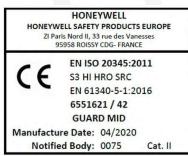

## Certificate N° 0075/1454/161/11/20/2804

Issued by CTC, Notified Body N°0075, to the following model of personal protective equipment :

footwear

Manufacturer :

HONEYWELL SAFETY PRODUCTS EUROPE ZI PARIS NORD II, 33 Rue des Vanesses BP 55288 Villepinte 95958 ROISSY CHARLES DE GAULLE / France

#### Description PPE Type :

Product reference :GUARD MID S3 HI HRO SRCArticle code :6551621Construction and material of outsole :Nitrile / PU (Injected)Pictures :Image: Construction and Pictures :

a safety and personnel grounding, ESD control

Reference standard :

andard : EN ISO 20345 : 2011 and EN 61340:5-1:2016

Classification : I

Size range : 36 - 48

**Toecap nature : Metallic** 

Category : S3 HI HRO SRC Slip resistance : SRC Insert nature : Metallic