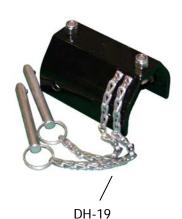

## **Description**

The Miller Flat Back Adapter Bracket for DBI Style Winches/SRLs is designed to mount to the Miller DH-19 or directly to the DH-AP-3.