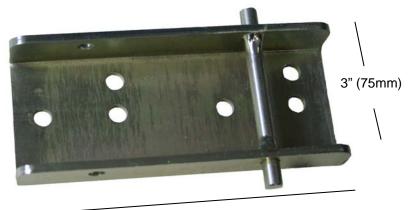

#### **Materials**

General

Construction: Welded Steel

Weld

Certification: AWS
Material: Mild Steel

Finish: Zinc Plated, Plating Spec

Type III, Zinc, SC2 ASTM B633-85

7" (175mm)

### **Technical**

Max. Working

**Load**: 450lbs (205kg)

4:1 Design Factor

**Weight:** 1.8 lbs (0.8 kg)