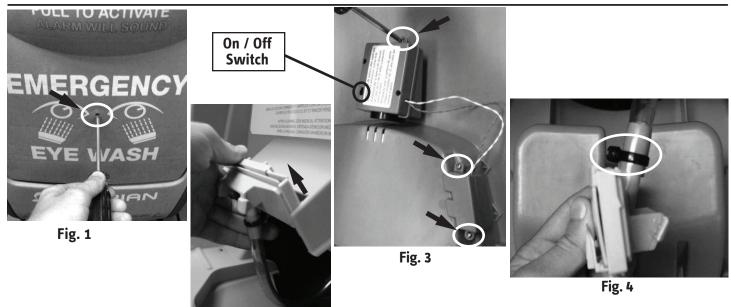

## Fendall 2000<sup>™</sup> Door Alarm Installation For the Alarm & Switch Control Box Assembly (#32-002011-0000)

- 1. Inspect package and ensure that it includes the alarm box, switch control, and 9V industrial battery (the battery should already be installed.
- 2. Ensure the battery is installed properly in the new alarm box.
- 3. Use a screw driver or a pen on the release button in the center of the station's door. Fig. 1
- 4. While the button is pressed in, gently pull door open (there should be no resistance).
- 5. Remove the front panel. To do this first deactivate the alarm, see ALARM SHUT-OFF PROCEDURE (Below).
- 6. Carefully slide the nozzle out of the nozzle compartment on the front panel (let the nozzle hang in the basin below) and remove the front panel. Fig. 2
- 7. Uninstall the old alarm box and switch control by remove the three screws holding it in. Fig. 3
- 8. Install the new Alarm & Switch Box in reverse of the way the old one was removed.
- 9. Turn the on/off switch to "On". Fig. 3
- **10.** Place the front panel back on the unit and close side panels.
- 11. In event of alarm activating before station is armed, see ALARM SHUT-OFF PROCEDURE (Below).
- 12. Open the door and pull the head rest towards you.
- 13. Pull out the nozzle from the basin. Slide the nozzle into the nozzle compartment, making sure the tube is not twisted and that the small locking hub of the wire tie is facing towards the inside of the unit. Fig. 4
- 14. Push the headrest back to its original position until an audible 'click' is heard. Close the door by pressing the center of the door and a 'click' will be heard confirming the nozzle is engaged.
- 15. Unit is now armed and ready for use.