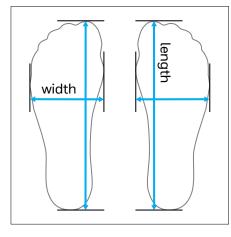

# Step 3:

Measure the longest and widest parts of each foot outline.

### Step 4:

Using the sizing chart, select the size that is the closest size above your largest foot measurement.

| SIZING CHART |                         |                        |
|--------------|-------------------------|------------------------|
| US Size      | LENGTH<br>(inches / mm) | WIDTH<br>(inches / mm) |
| 5            | 9.5 / 241.2             | 3.2 / 82.5             |
| 6            | 9.8 / 249.6             | 3.3 / 84.6             |
| 7            | 10.2 / 258.1            | 3.4 / 86.8             |
| 8            | 10.5 / 266.5            | 3.5 / 88.9             |
| 9            | 10.8 / 275.0            | 3.6 / 91.0             |
| 10           | 11.2 / 283.5            | 3.7 / 93.1             |
| 11           | 11.5 / 291.9            | 3.7 / 95.2             |
| 12           | 11.8 / 300.4            | 3.8 / 97.4             |
| 13           | 12.2 / 308.8            | 3.9 / 99.5             |
| 14           | 12.4 / 316.0            | 4.0 / 101.6            |
| 15           | 12.8 / 324.8            | 4.1 / 103.7            |
| 16           | 13.1 / 333.2            | 4.2 / 105.8            |