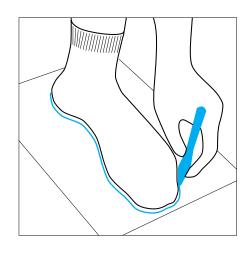

# Step 2:

Trace an outline of each foot onto a sheet of paper. Do not angle the writing instrument, as that may alter the measurement.