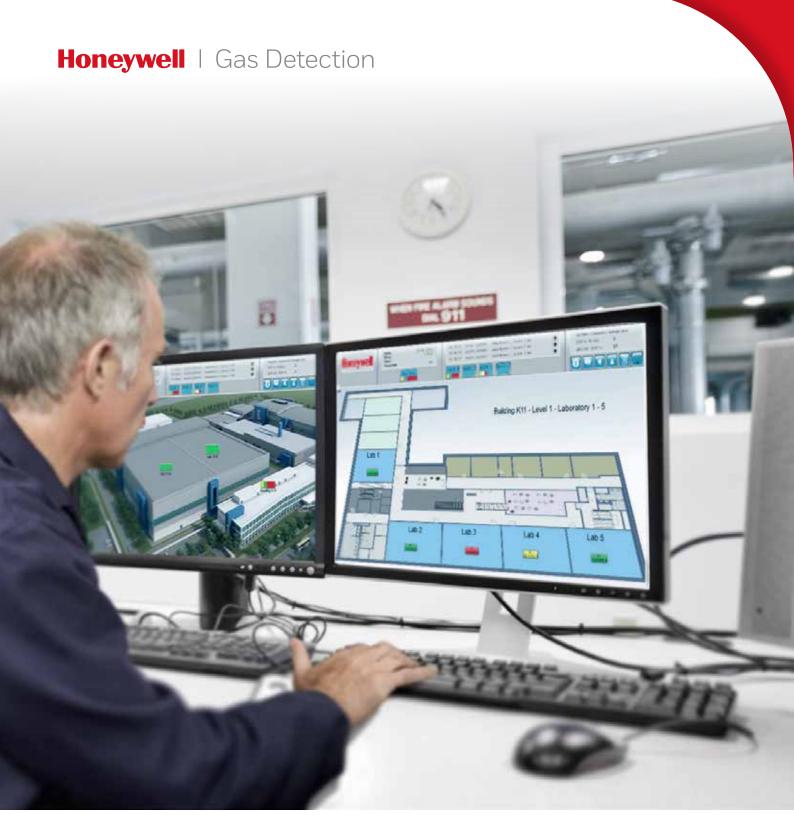

# Gas Detection Visualisation Solutions (GDVS) in latest web technology

- Client Server Architecture based on Web Server Technology from atvise®
- The development of atvises scada is based on latest technologies and standards like SVG (Scalable Vector Graphic)
- atvise® scada applies to "pure web" technology, Clients without being limited by ad-on or plug-ins such as ActiveX, Java or Silverlight
- Clients simply require the latest standard web browser and nothing else!
- Graphical User Interface in pure web technology with SVG
- · Online Engineering
- Multi-User
- Integrated Alarm-Event logging
- Alarm and Event History accessible direct from the user interface (up to 365 days). Time frame flexible definable. Selected history frame savable as csv file direct from the user interface
- Trend history accessible direct from the user interface (up to 365 days)
- Online language change (German / English)
- Available user and permission management
- Interface to other systems

### **GDVS User Interface**

- Available standard solution with user friendly and intuitive user interface and architecture
- On request customer specific solutions possible

# Consistently crisp images: high-end vector graphics

atvise® uses scalable vector graphics (SVGs) to visualise your devices, components, or even entire systems. This web standard, laid down by W3C (World Wide Web Consortium), works with any resolution. Zoom the display in or out as you wish – the images never look "pixelated", but always remain razor sharp!