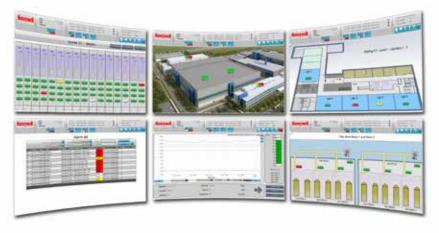

### **GDVS User Interface**

- Available standard solution with user friendly and intuitive user interface and architecture
- On request customer specific solutions possible

# Consistently crisp images: high-end vector graphics

atvise® uses scalable vector graphics (SVGs) to visualise your devices, components, or even entire systems. This web standard, laid down by W3C (World Wide Web Consortium), works with any resolution. Zoom the display in or out as you wish – the images never look "pixelated", but always remain razor sharp!