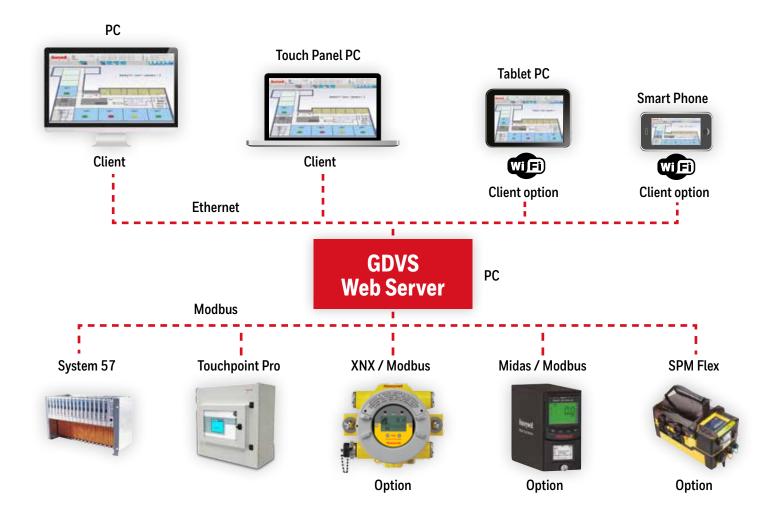

# Gas Detection Visualisation Solutions (GDVS) in latest web technology

- Client Server Architecture based on Web Server Technology from atvise®
- The development of atvises scada is based on latest technologies and standards like SVG (Scalable Vector Graphic)
- atvise® scada applies to "pure web" technology, Clients without being limited by ad-on or plug-ins such as ActiveX, Java or Silverlight
- Clients simply require the latest standard web browser and nothing else!
- Graphical User Interface in pure web technology with SVG
- · Online Engineering
- Multi-User
- Integrated Alarm-Event logging
- Alarm and Event History accessible direct from the user interface (up to 365 days). Time frame flexible definable. Selected history frame savable as csv file direct from the user interface
- Trend history accessible direct from the user interface (up to 365 days)
- Online language change (German / English)
- Available user and permission management
- Interface to other systems