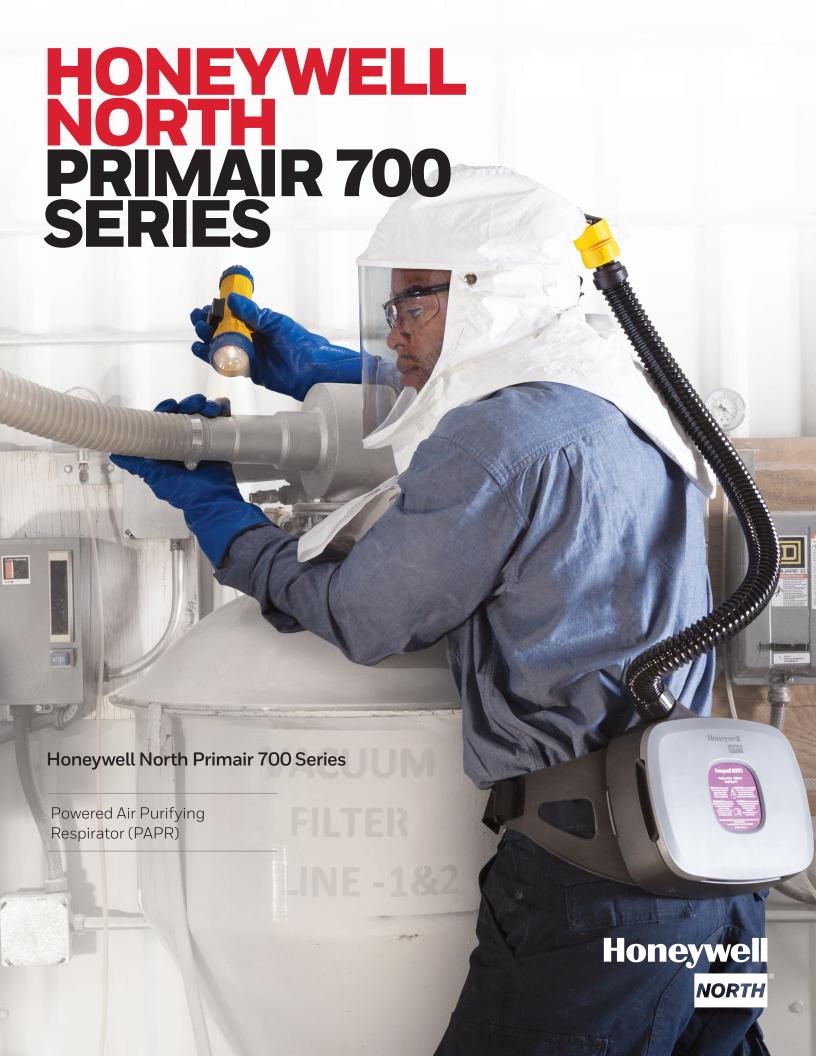

## CONVENIENCE. COMFORT. CONFIDENCE.

The Honeywell North® Primair™ 700 (PA700) Series PAPR is engineered to be ergonomic, efficient, and effortless to get workers on the job faster and keep them comfortable and productive. The PA700 Series PAPR offers convenience, comfort, confidence, and connectivity — all day, every day.

During the engineering phase for the PA700 Series, Honeywell consulted PAPR users and safety managers to understand their vision of ideal PAPR features and functionality. Feedback indicated a need for improved ergonomics, cleanability, and reliability. Honeywell responded to this feedback by developing a PAPR with a thoughtful design — made for superior comfort, safety, and easy operation and maintenance so users can work hard and breathe easy.

# PUSH, TWIST, CLICK, AND GO

For the worker who uses a PAPR daily, the Honeywell North PA700 Series makes it easy. The integrated system is streamlined, easy to use, and quick to assemble. With components that lock into place, workers can get on the job quickly and feel safer. Plus, the ergonomic design keeps them comfortable during long shifts, which maximizes productivity.