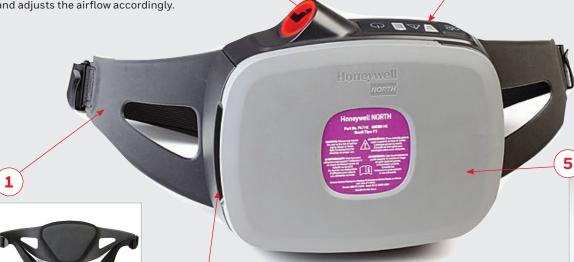

#### Side-Mounted **Battery**

Contained in housing on five (5) sides and locks into place to reduce accidental disconnections.

#### **Adjustable Airflow**

Three air speeds to enhance user comfort.

#### Three Alarms - visual, audio, and vibratory

Keeps workers safer with intuitive low battery and low airflow notifications.

**Smart Breathing Tube Connection** 

Twist-and-lock connector angles the tube away from the back; automatically detects between tight- and loose-fitting hoses and adjusts the airflow accordingly.

#### **Ergonomic Belt**

Carefully chosen shape and materials distribute the weight of the PAPR and help keep it from slipping.

#### **Adjustable Straps**

Adjust for customized fit; available in standard industrial nylon or easy-to-clean PVC.

#### **Comfort Pad**

Rests on lower back and cushions impact for all-day use.

## **Optional Filter Cover**

Protects the filter from impacts and during decontamination showers; smooth design is easy to wipe clean.

#### Cartridge/Filter Connection

Allows filter or cartridge/ filter combination to lock into place with a quarter turn, assuring workers they are secure and safer.