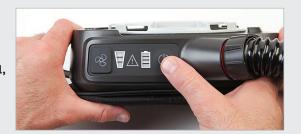

#### **CONVENIENCE**

Honeywell understands the need to get workers on the job fast and keep them productive. That's why the PA700 Series PAPR was designed to be easy to use and incorporates convenient features. The PA700 Series is easy to assemble with components that lock into place with little effort. Controls are easy to operate — even when wearing gloves. The easy-to-clean, smooth surfaces take just minutes to wipe down at the end of a long day.

# PUSH, TWIST, CLICK, AND GO

For the worker who uses a PAPR daily, the Honeywell North PA700 Series makes it easy. The integrated system is streamlined, easy to use, and quick to assemble. With components that lock into place, workers can get on the job quickly and feel safer. Plus, the ergonomic design keeps them comfortable during long shifts, which maximizes productivity.

#### Three Alarms - visual, audio, and vibratory

Keeps workers safer with intuitive low battery and low airflow notifications.

**Smart Breathing Tube Connection** 

Twist-and-lock connector angles the tube away from the back; automatically detects between tight- and loose-fitting hoses and adjusts the airflow accordingly.