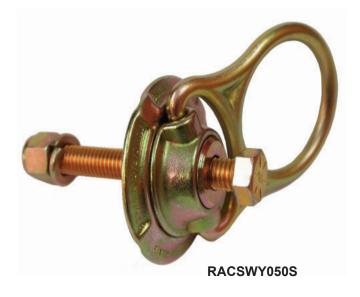

# Miller 5,000 lb. (5K) Zinc-Plated Swivel Anchors

#### Description

Miller 5K Zinc-Plated Swivel Anchors are designed to be installed on concrete or steel structures. A variety of installation kits are available to meet your application needs.

### Certifications

Meets all ANSI Z359.1-2007, Z359.7-2011 and OSHA 1926.502 requirements.

| 5,000 lb. (5K) Zinc Plated Swivel Anchors |                                                                                                                                                                          |                   |
|-------------------------------------------|--------------------------------------------------------------------------------------------------------------------------------------------------------------------------|-------------------|
| Model Number                              | Description                                                                                                                                                              | Weight            |
| RACSWY050N                                | 5K zinc-plated swivel only (hardware not included)                                                                                                                       | 0.8 lbs. (0.4 kg) |
| RACSWY050S                                | 5K zinc-plated swivel anchor with steel mounting hardware                                                                                                                | 1.1 lbs. (0.5 kg) |
| RACSWY050C                                | 5K zinc-plated swivel anchor with concrete mounting hardware                                                                                                             | 1.2 lbs. (0.5 kg) |
| RACSWY2SBA                                | Steel mounting hardware only (swivel not included) - steel bolt<br>1/2"-13x4" grade 8 hexagonal head bolt with nylon insert<br>locknut and lock washer steel yellow zinc | N/A               |
| RACSWY2CSA                                | Concrete mounting only (swivel not included) - concrete bolt 5K 5/8" X 5" concrete sleeve anchor                                                                         | N/A               |