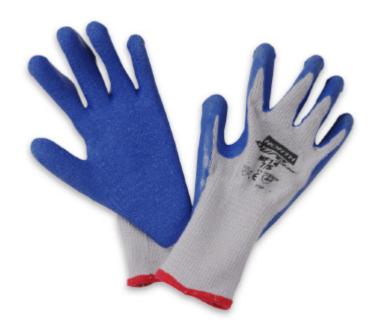

## Duro Task NF14

Description: Rough natural blue rubber coating in combination with a seamless

cotton/polyester liner provide excellent grip, high comfort and also finger sensitivity: Used various kinds of general purpose applications

like assembly work, construction industry, warehousing,...

Materials: seamless cotton/polyester with rough natural latex coating.

Articles NF14

Sizes: 7S, 8M, 9L, 10XL, 11XXL (EN420),

Standards: CE. EN420, EN388

**CE category : Intermediate Design** 

\*Mechanical Abrasion Level 3
Performance Blade Cut Level 1
to EN388: Tear Level 4
Puncture Level 2

Packaging: 12 pairs per pack, 144 pairs per case