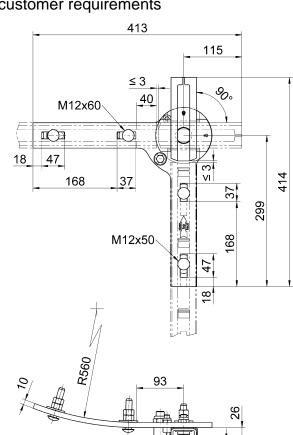

#### Features:

- For safe transfer from vertical to horizontal and vice versa
- Turned part: profile 50x30 mm, material thickness 4 mm
- To be used in combination with aluminium, steel or stainless steel guide rails
- Left version
- Special curved version according to customer requirements
- For rail radius 570 mm

### **Dimensions:**

- See drawing on the right and
- Drawing No. 7100445

Net weight: 4.0 kg