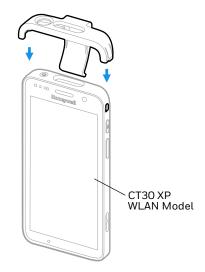

# Honeywell

Agency Models: CT30P-CLIP-STD, CT30P-CLIP-HC

# **Carrying Clip for CT30 XP WLAN Models**

#### **Features**



## **Install Clip**



### **Important Recommendations**

The CT30 XP Carrying Clip is only for use with CT30 XP WLAN Models (CT30P-LON, CT30P-XON) and CT30 XP Healthcare WLAN Models (CT30P-XON). It should not be used with WWAN models.



CAUTION: If a body worn accessory made for use with the WWAN model is not purchased from Honeywell, the accessory must contain no metal and provide a 1.5 cm (0.6 in) space between the device and the body. Use of antennas and accessories not authorized may void the compliance of this product and may result in RF exposures beyond the limits established for this equipment.