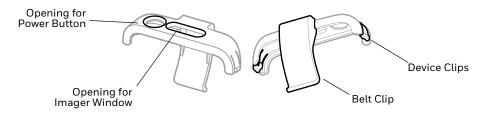

# Honeywell

Agency Models: CT30P-CLIP-STD, CT30P-CLIP-HC

# **Carrying Clip for CT30 XP WLAN Models**

#### **Features**



## **Install Clip**



### **Important Recommendations**

The CT30 XP Carrying Clip is only for use with CT30 XP WLAN Models (CT30P-LON, CT30P-XON) and CT30 XP Healthcare WLAN Models (CT30P-XON). It should not be used with WWAN models.



CAUTION: If a body worn accessory made for use with the WWAN model is not purchased from Honeywell, the accessory must contain no metal and provide a 1.5 cm (0.6 in) space between the device and the body. Use of antennas and accessories not authorized may void the compliance of this product and may result in RF exposures beyond the limits established for this equipment.