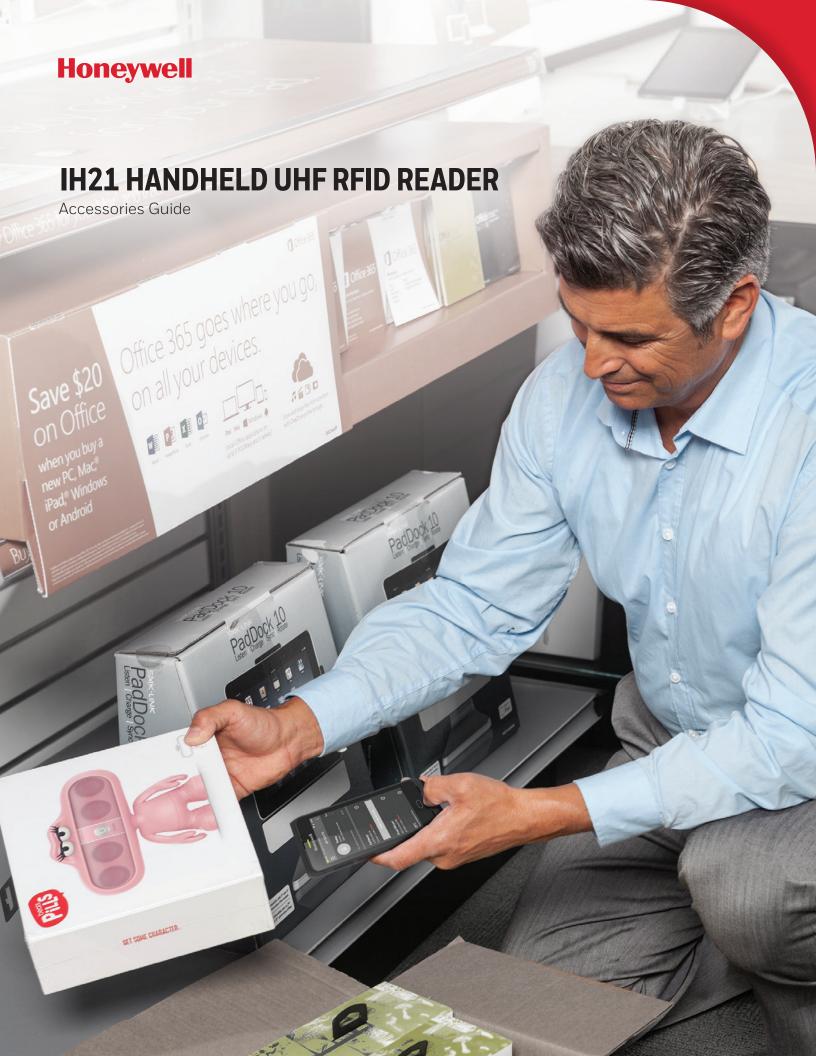

#### IH21 Bluetooth® **RFID Reader**

With ePop-Loq®, UHF Antenna, Trigger Handle, Battery, Battery Cover, no imager, red and black. ETSI

IH21A0014

#### IH21 Bluetooth **RFID Reader**

With ePop-Loq, UHF Antenna, Trigger Handle, Battery, Battery Cover, no imager, red and black. FCC