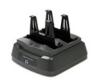

## 4-Slot Battery Charger

Must order 12V 4A power supply and power cord separately. Individual charge status LED for each battery slot in addition to a main power supply status LED.

318-060-001