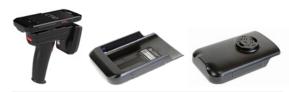

## ePop-Loq Snap-On Adaptor for CT40

Snaps easily on or off the mobile computer. Compatible with the homebase for terminal charging.

IH21-EPL-CT50