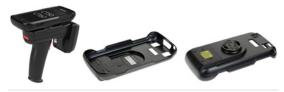

# ePop-Loq Snap-On Adaptor for CT60

Snaps easily on or off the mobile computer. Compatible with the homebase for terminal charging.

IH21-EPL-EDA50