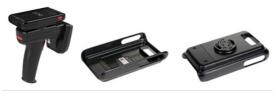

# ePop-Loq Snap-On Adaptor for D75e

Snaps easily on or off the mobile computer. Compatible with the homebase for terminal charging.

IH21-CB-1