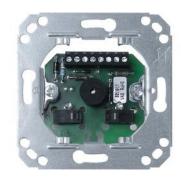

## Part-No.: 73642B3

Cancel push-button with flush mount supporting ring and expanding/retaining clamps for flush-mounting boxes.

| Mounting           | in flush-mounting box, DIN 49073                |
|--------------------|-------------------------------------------------|
| Type of protection | IP40, when installed incl. suitable cover plate |
| Dimensions         | W: 71 mm H: 71 mm                               |

## Features:

- 1 cancel and presence push-button
- 1 LED reminder lamp (green)
- 1 sound source for call forwarding
- 1 call push-button
- 1 LED orientation and reassurance lamp (red)