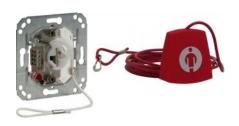

## Call switch with pull cord and knob

## Features:

- 2 m PVC-cord with red ABS-knob
- 1 LED reassurance lamp (red)

## Part-No.: 70045A3

Call push-button to connect to an electronic module or room terminal via a passive input. Superordinate room identification signal displayed after call activation. Function monitoring is carried out by the electronic module or room terminal (call circuit monitoring).

Mounting in flush-mounting box, DIN 49073

Type of protection IP40, when installed incl. suitable cover plate

Material AB

Version for normally closed circuit system

Dimensions W: 71 mm H: 71 mm