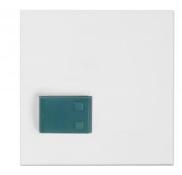

## Cover plate with button (green )

## Part-No.: 88881H3N

Cover plate for cancel button, fitted with cancel button, color green. Key position bottom left. Use in conjunction with seal kit for increasing the IP protection class (IP x4).

Material PC + ABS - FR

Installation For flush-mounted installations, snap-in fastening

Color white, similar to RAL 9016
Dimensions W: 68 mm H: 68 mm

Î

Coated with an anti-microbial substance