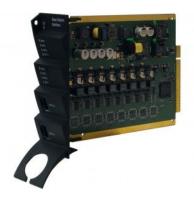

## Base station interface card (8)

## Part-No.: 790D160

Plug-in card for the central unit and for controlling up to 8 wired base stations. The control unit is integrated into the Systevo DECT central unit and processes the communication and control of the voice and data signals between the connected base stations and the wireless DECT telephones according to the DECT/GAP standard.

## Accessories:

583486

Patch Cable, 1 m

- Interface for 8 base stations
- Connections: RJ45
- · Integrated power supply for base stations
- status LEDs

Features: